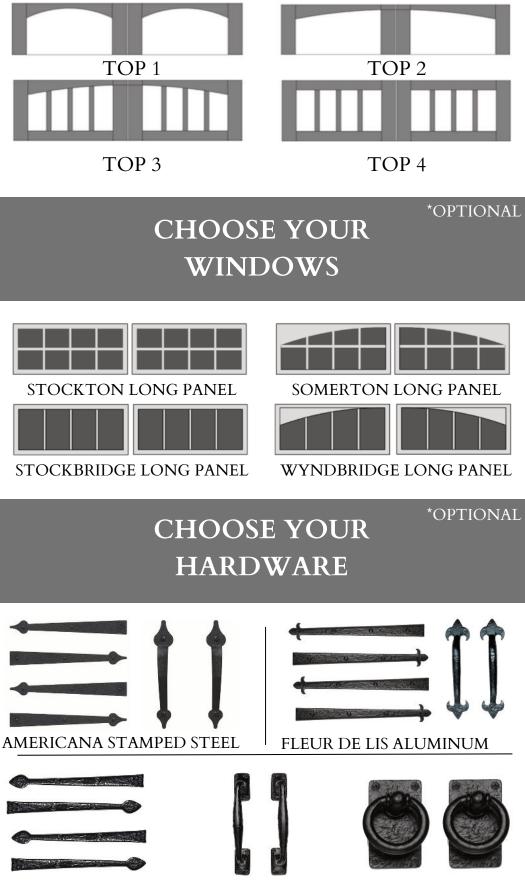

ALL DOORS WILL BE PRIMED & READY TO PAINT ON SITE. CUSTOM PAINT IS OPTIONAL.

CCM 4

CCM 8

CCM 12

CCM 16

- LARGE RECTANGULAR OR **ARCHED WINDOW** DESIGNS IN 24" TOP SECTIONS
- DECORATIVE WINDOW **GRILLES WITH COPED** EDGES
- AVAILABLE IN CLEAR, OBSCURE OR INSULATED GLASS

TRADITIONAL ALUMINUM