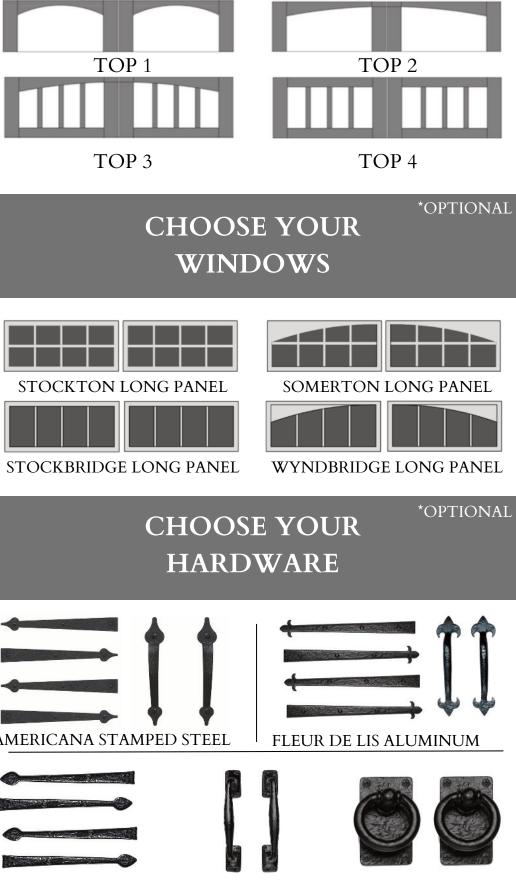

ALL DOORS WILL BE PRIMED & READY TO PAINT ON SITE. CUSTOM PAINT IS OPTIONAL.

CCM 4

CCM 8

CCM 12

CCM 16

- LARGE RECTANGULAR OR **ARCHED WINDOW** DESIGNS IN 24" TOP SECTIONS
- DECORATIVE WINDOW **GRILLES WITH COPED** EDGES
- AVAILABLE IN CLEAR, OBSCURE OR INSULATED GLASS