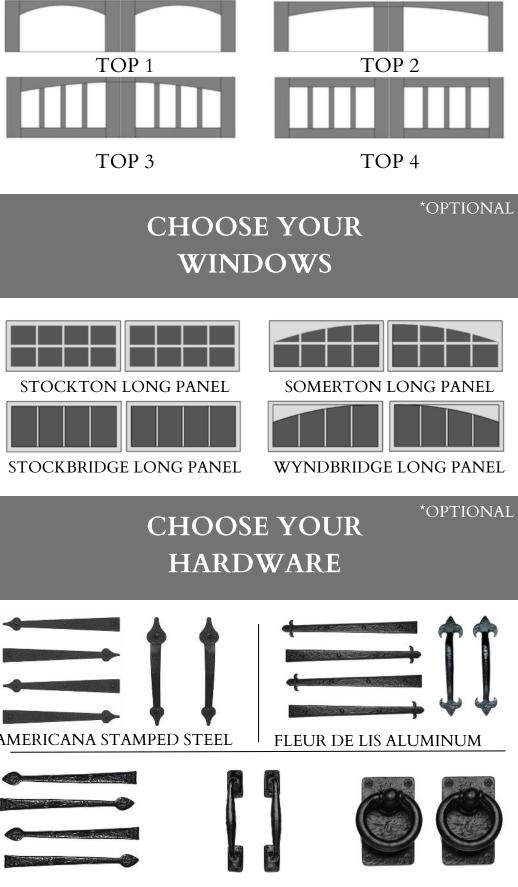

ALL DOORS WILL BE PRIMED & READY TO PAINT ON SITE. CUSTOM PAINT IS OPTIONAL.

CCM 4

CCM 8

CCM 12

CCM 16

- LARGE RECTANGULAR OR **ARCHED WINDOW** DESIGNS IN 24" TOP SECTIONS
- DECORATIVE WINDOW **GRILLES WITH COPED** EDGES
- AVAILABLE IN CLEAR, OBSCURE OR INSULATED GLASS