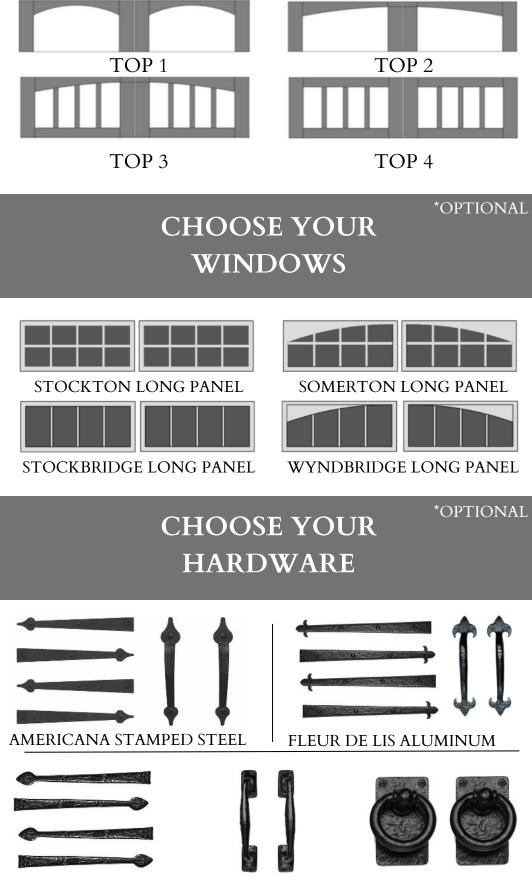

ALL DOORS WILL BE PRIMED & READY TO PAINT ON SITE. CUSTOM PAINT IS OPTIONAL.

CCM 4

CCM 8

CCM 12

CCM 16

- LARGE RECTANGULAR OR **ARCHED WINDOW** DESIGNS IN 24" TOP SECTIONS
- DECORATIVE WINDOW **GRILLES WITH COPED** EDGES
- AVAILABLE IN CLEAR, OBSCURE OR INSULATED GLASS