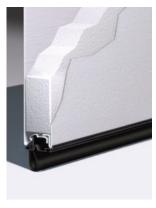

## PERFORMANCE **FEATURES**

**CHOOSE YOUR STYLE** 

- 1-3/4" THICK DOOR WITH POLYSTYRENE **INSULATION & STEEL** INTERIOR
- BUILT WITH 1-3/8" STEEL

- MANUFACTURED TO • WITHSTAND IMPACTS, FREEZE/THAW CYCLES, HIGH HUMIDITY, FUNGAL **DECAY & TERMITES**
- AVAILABLE IN CEDAR • **TEXTURE & SMOOTH** TEXTURE